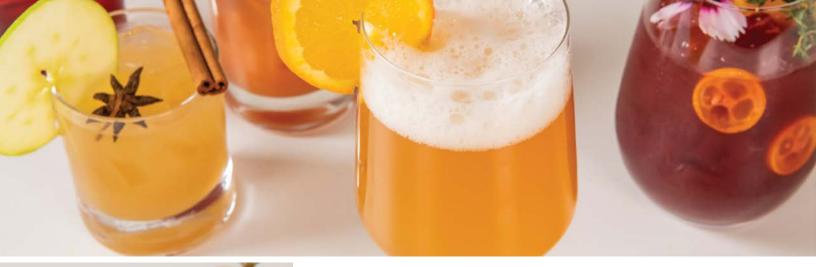

#### SPECIALTY COCKTAILS

ADD A SPECIALTY COCKTAIL TO YOUR BAR PACKAGE.

**TRADITIONAL MARGARITA** tequila, triple sec, fresh squeezed sour mix, salt and lime

**STRAWBERRY BASIL MARCARITA** tequila, triple sec, fresh squeezed sour mix, strawberries and fresh basil

**MANGO MARGARITA** tequila, triple sec, fresh squeezed sour mix, mango purée and grenadine

**MOSCOW MULE** vodka, ginger beer and lime

**KENTUCKY MULE** bourbon, ginger beer and lime

**FRENCH 75** champagne, gin, lemon and simple syrup

**BOURBON CIDER** bourbon, maple syrup, apple cider and lemon juice

**TRADITIONAL MOJITO** rum, lime, mint, soda and simple syrup

WHISKEY CINCER MOJITO whiskey, mint, soda, ginger syrup and lime

JACK & ARNEY fresh lemonade, tea and whiskey

DARK & STORMY rum, ginger beer and lime

WHITE PEACH SANGRIA white wine, peach purée, champagne, Sierra Mist and peaches

**TRADITIONAL WHITE SANGRIA** white wine, white grape juice, apple juice, peach purée and vodka

**TRADITIONAL RED SANGRIA** red wine, orange juice, pineapple juice, peach purée, amaretto and vodka